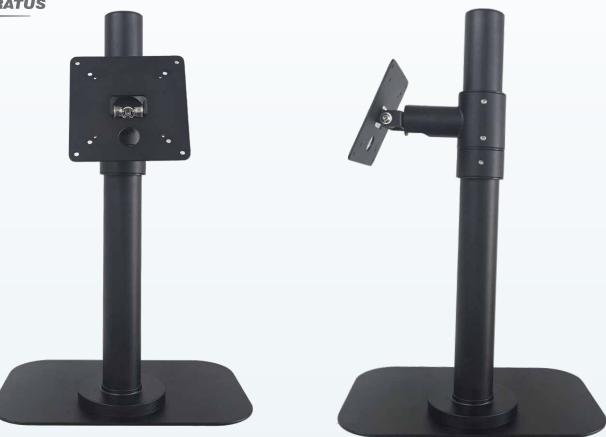

## About

Maximize your workspace flexibility with the Accuratus POS 24 360 Screen VESA Screen Stand. Designed for both mounting and desktop use, this stand offers a 360 degree swivel for easy screen viewing from any angle. With its sturdy construction and VESA compatibility, it's the perfect addition to your professional setup.. Designed for screens up to 24 inch in size, perfect for POS, Retail, Professional, Office and Home use.

# Specifications -

- · Heavy duty rugged design with powder coated metal for enhanced durability
- VESA mount plate designed to hold screens upto 24inch in size (75 x 75mm & 100 x 100mm VESA pattern)
- · Adjustable height screen mount that sits on a stopper section
- Screen can easily be rotated on the pole 360 degrees so that the screen can be user facing or customer facing, perfect for POS environments
- 10 x 10cm mountable pole base allowing the pole to be fixed securely to the POS counter or desktop
- Alternatively, the pole can be attached to the provided heavy metal base (20cm x 30cm), offering a solution that requires no drilling.
- Optional additional pole accessories are available such as printer stands, chip & pin card machine holders, tablet mounts etc.