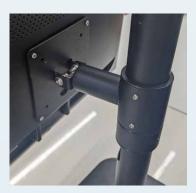

# Specifications -

- · Heavy duty rugged design with powder coated metal for enhanced durability
- VESA mount plate designed to hold screens upto 24inch in size (75 x 75mm & 100 x 100mm VESA pattern)
- · Adjustable height screen mount that sits on a stopper section
- Screen can easily be rotated on the pole 360 degrees so that the screen can be user facing or customer facing, perfect for POS environments
- 10 x 10cm mountable pole base allowing the pole to be fixed securely to the POS counter or desktop
- Alternatively, the pole can be attached to the provided heavy metal base (20cm x 30cm), offering a solution that requires no drilling.
- Optional additional pole accessories are available such as printer stands, chip & pin card machine holders, tablet mounts etc.