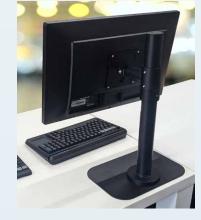

## About

Maximize your workspace flexibility with the Accuratus POS 24 360 Screen VESA Screen Stand. Designed for both mounting and desktop use, this stand offers a 360 degree swivel for easy screen viewing from any angle. With its sturdy construction and VESA compatibility, it's the perfect addition to your professional setup.. Designed for screens up to 24 inch in size, perfect for POS, Retail, Professional, Office and Home use.

# Specifications -

- · Heavy duty rugged design with powder coated metal for enhanced durability
- VESA mount plate designed to hold screens upto 24inch in size (75 x 75mm & 100 x 100mm VESA pattern)
- · Adjustable height screen mount that sits on a stopper section
- Screen can easily be rotated on the pole 360 degrees so that the screen can be user facing or customer facing, perfect for POS environments
- 10 x 10cm mountable pole base allowing the pole to be fixed securely to the POS counter or desktop
- Alternatively, the pole can be attached to the provided heavy metal base (20cm x 30cm), offering a solution that requires no drilling.
- Optional additional pole accessories are available such as printer stands, chip & pin card machine holders, tablet mounts etc.