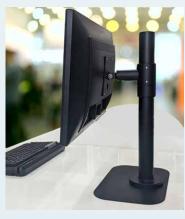

## About

Maximize your workspace flexibility with the Accuratus POS 24 360 Screen VESA Screen Stand. Designed for both mounting and desktop use, this stand offers a 360 degree swivel for easy screen viewing from any angle. With its sturdy construction and VESA compatibility, it's the perfect addition to your professional setup.. Designed for screens up to 24 inch in size, perfect for POS, Retail, Professional, Office and Home use.

# Specifications -

- · Heavy duty rugged design with powder coated metal for enhanced durability
- VESA mount plate designed to hold screens upto 24inch in size (75 x 75mm & 100 x 100mm VESA pattern)
- · Adjustable height screen mount that sits on a stopper section
- Screen can easily be rotated on the pole 360 degrees so that the screen can be user facing or customer facing, perfect for POS environments
- 10 x 10cm mountable pole base allowing the pole to be fixed securely to the POS counter or desktop
- Alternatively, the pole can be attached to the provided heavy metal base (20cm x 30cm), offering a solution that requires no drilling.
- Optional additional pole accessories are available such as printer stands, chip & pin card machine holders, tablet mounts etc.